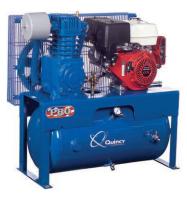

## The Best Compressor and the Best PROformance

Quincy *PRO* packages include specific configurations of two-stage QT splash, or PLT pressure lubricated, tank mounted compressors.

- Available with a Honda or Kohler gasoline engine,
  Yanmar diesel engine or electric ODP single phase or
  three phase electric motor
- Motor overload protection standard on all electric models
- Electric motor driven simplex or duplex tank configuration - 5 HP to 15 HP
- Industry leading 5-Year True Blue Warranty
- Quincy cast-iron compressor designed for long life

Magnetic Starter 271CS80VCB (QT)

Combo Pressure Switch/Starter 251CP80VCB (QT)

Capacitor Start Motor 2V41C60VC (QT)

Magnetic Starter P2103DS12HCB (QT)

13 HP Honda Gas Engine G213H30HCB (QT)

Buy a Quincy... Buy It For Life!