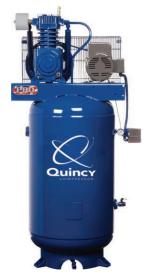

## The Best Compressor and the Best PROformance

Quincy *PRO* packages include specific configurations of two-stage QT splash, or PLT pressure lubricated, tank mounted compressors.

- Available with a Honda or Kohler gasoline engine,
  Yanmar diesel engine or electric ODP single phase or
  three phase electric motor
- Motor overload protection standard on all electric models
- Electric motor driven simplex or duplex tank configuration - 5 HP to 15 HP
- Industry leading 5-Year True Blue Warranty
- Quincy cast-iron compressor designed for long life

Magnetic Starter 271CS80VCB (QT)

Combo Pressure Switch/Starter 251CP80VCB (QT)

Capacitor Start Motor 2V41C60VC (QT)

Magnetic Starter P2103DS12HCB (QT)

13 HP Honda Gas Engine G213H30HCB (QT)

Buy a Quincy... Buy It For Life!