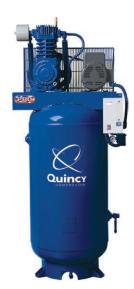

## The Best Compressor and the Best PROformance

Quincy *PRO* packages include specific configurations of two-stage QT splash, or PLT pressure lubricated, tank mounted compressors.

- Available with a Honda or Kohler gasoline engine,
  Yanmar diesel engine or electric ODP single phase or
  three phase electric motor
- Motor overload protection standard on all electric models
- Electric motor driven simplex or duplex tank configuration - 5 HP to 15 HP
- Industry leading 5-Year True Blue Warranty
- Quincy cast-iron compressor designed for long life

Magnetic Starter 271CS80VCB (QT)

Combo Pressure Switch/Starter 251CP80VCB (QT)

Capacitor Start Motor 2V41C60VC (QT)

Magnetic Starter P2103DS12HCB (QT)

13 HP Honda Gas Engine G213H30HCB (QT)

Buy a Quincy... Buy It For Life!