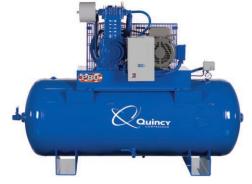

## The Best Compressor and the Best PROformance

Quincy *PRO* packages include specific configurations of two-stage QT splash, or PLT pressure lubricated, tank mounted compressors.

- Available with a Honda or Kohler gasoline engine,
  Yanmar diesel engine or electric ODP single phase or
  three phase electric motor
- Motor overload protection standard on all electric models
- Electric motor driven simplex or duplex tank configuration - 5 HP to 15 HP
- Industry leading 5-Year True Blue Warranty
- Quincy cast-iron compressor designed for long life

Magnetic Starter 271CS80VCB (QT)

Combo Pressure Switch/Starter 251CP80VCB (QT)

Capacitor Start Motor 2V41C60VC (QT)

Magnetic Starter P2103DS12HCB (QT)

13 HP Honda Gas Engine G213H30HCB (QT)

Buy a Quincy... Buy It For Life!