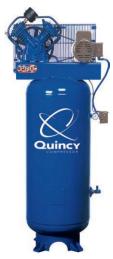

## The Best Compressor and the Best PROformance

Quincy *PRO* packages include specific configurations of two-stage QT splash, or PLT pressure lubricated, tank mounted compressors.

- Available with a Honda or Kohler gasoline engine,
  Yanmar diesel engine or electric ODP single phase or
  three phase electric motor
- Motor overload protection standard on all electric models
- Electric motor driven simplex or duplex tank configuration - 5 HP to 15 HP
- Industry leading 5-Year True Blue Warranty
- Quincy cast-iron compressor designed for long life

Magnetic Starter 271CS80VCB (QT)

Combo Pressure Switch/Starter 251CP80VCB (QT)

Capacitor Start Motor 2V41C60VC (QT)

Magnetic Starter P2103DS12HCB (QT)

13 HP Honda Gas Engine G213H30HCB (QT)

Buy a Quincy... Buy It For Life!